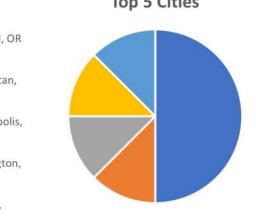

#### LinkedIn | 1,958 followers 1,810, September > 1,958, February +148 4% Portland, Oregon Manhattan, KS 1% Minneapolis, MN 1% Washington, DC 1% Istanbul, Turkey 1%

# **Top 5 Cities** Portland, OR Manhattan, Minneapolis, Washington,

KS

MN

DC